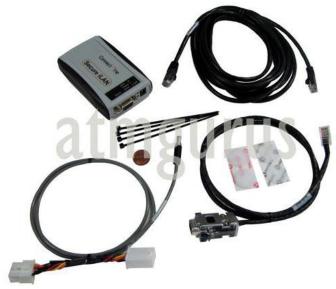

## **DESCRIPTION (Cont.):**

Software US revision 7.3 also supports the new External Ethernet Kits (part #<u>06200-00192</u> & #<u>06200-00135</u>) for 8100 and 9100.

06200-00192 External Ethernet Replacement Kit

06200-00135 External Ethernet Upgrade Kit

If you have questions regarding this Technical Bulletin, please contact Technical Support at 1-228-575-3100 or toll free in the U.S. / Canada 1-800-259-6672. Visit www.Triton.com for additional information.