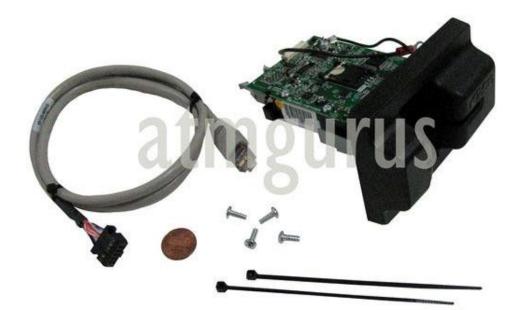

## **DESCRIPTION:**

Triton announces the release of US EMV Software Version 7.3 for the 8100 and 9100 ATMs. This software version supports the Sankyo ICM330 US EMV Upgrade Kit (part #<u>06200-00352</u>). Both this software version and the hardware kit are required for EMV level 2 functionality.

These software load files and their release notes can be found on <u>www.TritonATM.com</u>. Please refer to the Software Release Notes for Hardware compatibility.

06200-00352 US EMV Card Reader Upgrade Kit