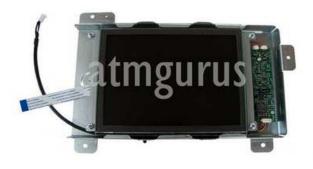

## **DESCRIPTION:**

Due to the discontinuation of the 8" display with CCFL bulbs, Triton announces the release of a new 8" display with LED lights as part number 09110-20068 and a CCFL bulb to LED upgrade kit as part number 06200-10068. Both are available for purchase through www.atmgurus.com.

Note: The use of the new 8" display requires an application software update.

09110-20068 LCD Assembly, 8" Color, with LED backlight

06200-10068 8" LCD CCFL Bulb to LED Upgrade Kit

If you have questions regarding this Technical Bulletin, please contact Technical Support at 1-228-575-3100 or toll free in the U.S. / Canada 1-800-259-6672. Visit www.Triton.com for additional information.