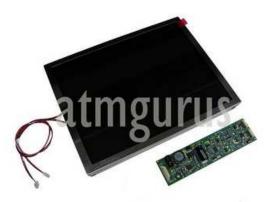

## **DESCRIPTION:**

Due to the discontinuation of the 8" display with CCFL bulbs, Triton announces the release of a new 8" display with LED lights as part number 09110-20068 and a CCFL bulb to LED upgrade kit as part number 06200-10068. Both are available for purchase through www.atmgurus.com.

Note: The use of the new 8" display requires an application software update.

09110-20068 LCD Assembly, 8" Color, with LED backlight

06200-10068 8" LCD CCFL Bulb to LED Upgrade Kit

If you have questions regarding this Technical Bulletin, please contact Technical Support at 1-228-575-3100 or toll free in the U.S. / Canada 1-800-259-6672. Visit www.Triton.com for additional information.