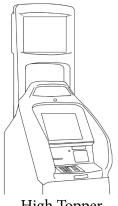

Careful attention should be paid to what type of topper is installed on a unit, the lighting inside the topper assembly, and the back panel on the topper. These items will determine which Triton LED Sign Backlight Upgrade Kit is needed. Examples are shown below.

High Topper

Mid Topper

**Integrated Topper** 

LED Strips

See page 2

06200-00180