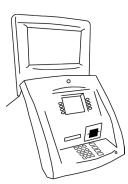

Careful attention should be paid to what type of topper is installed on a unit, the lighting inside the topper assembly, and the back panel on the topper. These items will determine which Triton LED Sign Backlight Upgrade Kit is needed. Examples are shown below.

High Topper

Mid Topper

**Integrated Topper** 

LED Strips

See page 2

06200-00180