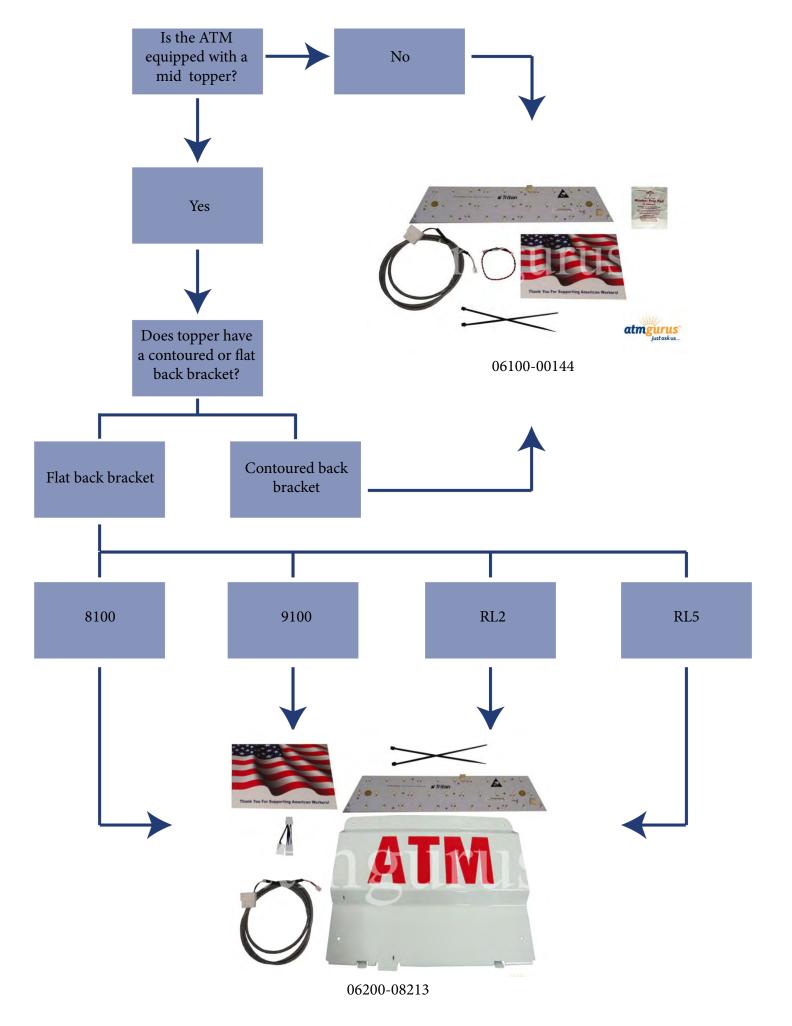

## TRITON TECHNICAL TIP – CHOOSING AN LED SIGN BACKLIGHT UPGRADE KIT

Triton offers a new, improved lighting solution to replace the LED sign lighting used in current products. Beginning immediately, all new and refurbished units will ship with the new, trapezoidal LED sign light. Field upgrade kits are available for purchase for 8100, 9100, 9700, ARGO, RL2, and RL5 models.

Careful attention should be paid to what type of topper is installed on a unit, the lighting inside the topper assembly, and the back panel on the topper. These items will determine which Triton LED Sign Backlight Upgrade Kit is needed. Examples are shown below.

High Topper

Mid Topper

**Integrated Topper** 

LED Strips

See page 2

06200-00180