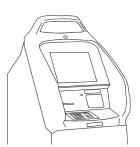

Careful attention should be paid to what type of topper is installed on a unit, the lighting inside the topper assembly, and the back panel on the topper. These items will determine which Triton LED Sign Backlight Upgrade Kit is needed. Examples are shown below.

High Topper

Mid Topper

**Integrated Topper** 

LED Strips

See page 2

06200-00180