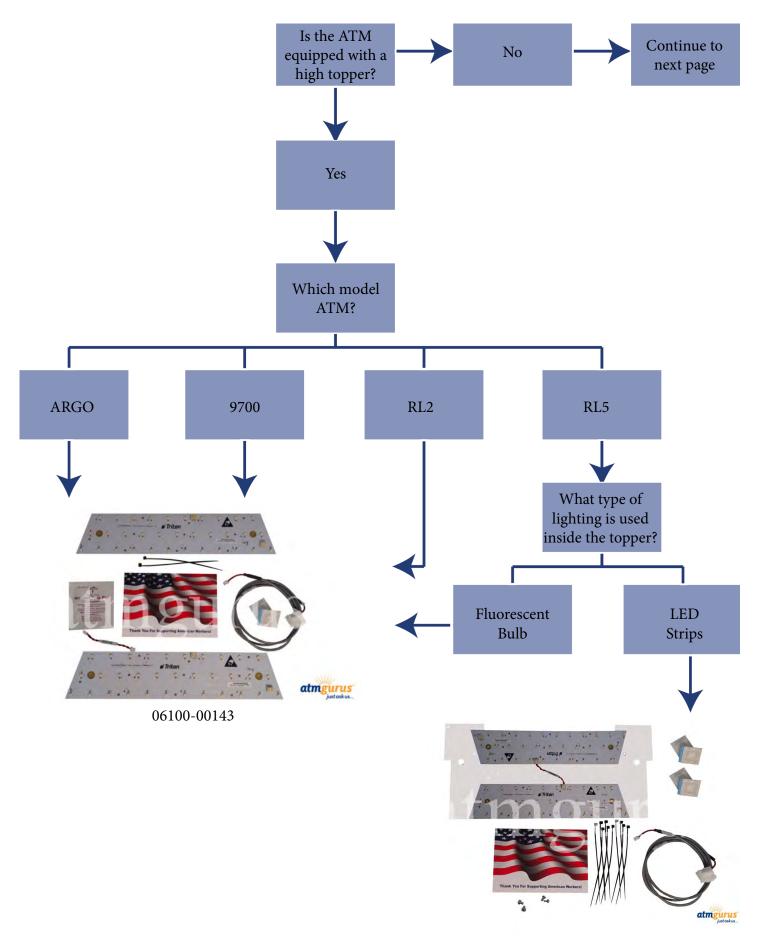

## TRITON TECHNICAL TIP – CHOOSING AN LED SIGN BACKLIGHT UPGRADE KIT

Triton offers a new, improved lighting solution to replace the LED sign lighting used in current products. Beginning immediately, all new and refurbished units will ship with the new, trapezoidal LED sign light. Field upgrade kits are available for purchase for 8100, 9100, 9700, ARGO, RL2, and RL5 models.

Careful attention should be paid to what type of topper is installed on a unit, the lighting inside the topper assembly, and the back panel on the topper. These items will determine which Triton LED Sign Backlight Upgrade Kit is needed. Examples are shown below.

High Topper

Mid Topper

**Integrated Topper** 

LED Strips

See page 2

06200-00180